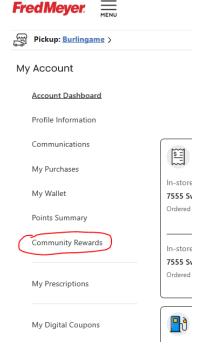

1. Direct your browser to fredmeyer.com and click on "Sign In."

2. After you've logged in, choose "My Account."

3. In the left menu, click on "Community Rewards."

4. You will be prompted to choose an organization to support. Enter "southminster Presbyterian" in the search box, and then click the "Enroll" button in the search results: