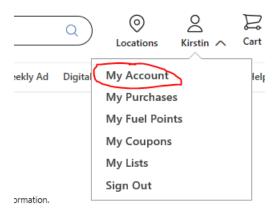

1. Direct your browser to fredmeyer.com and click on "Sign In."

2. After you've logged in, choose "My Account."

3. In the left menu, click on "Community Rewards."

4. You will be prompted to choose an organization to support. Enter "southminster Presbyterian" in the search box, and then click the "Enroll" button in the search results: