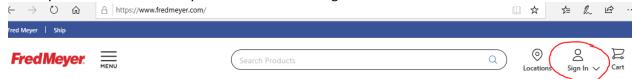

1. Direct your browser to fredmeyer.com and click on "Sign In."

2. After you've logged in, choose "My Account."

3. In the left menu, click on "Community Rewards."

4. You will be prompted to choose an organization to support. Enter "southminster Presbyterian" in the search box, and then click the "Enroll" button in the search results: