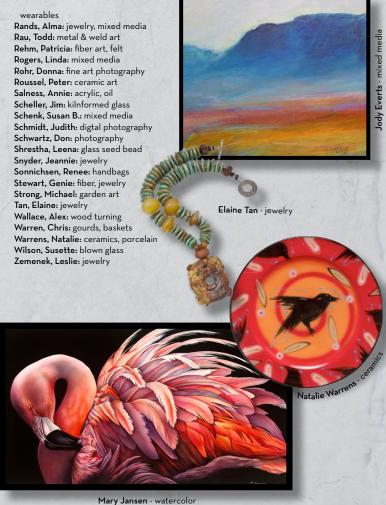

## **ARTISTS**

Allen, Mandy: jewelry Altman, Ann: reverse painting on glass Ampersand, Kate: photography Atwood, Regina: oil, acryllic, watercolor Ayers, Kathryn: photography Babcock, Roberta: sculpture Bennett, Emma: jewelry Bensen, Betsy: fine jewelry Bjurstrom, Robin: fused glass Bowman, Molly & Chamberlin, Kathleen: recycled jewelry Bradner, Phyllice: handpainted silk scarves, wood block prints Buccola, Jane Castelan: pastel Burkland, Pamela R.: wearable art, fiber Burton, Stephanie L.: ceramics Burtt, Leslee: baskets, gourds Butler, Karen: fused glass Caffarelli, Rosemarie: oil, pastel Cameron, Cheryl Frances: hand-painted silks

Chamberlin, Kathleen & Bowman, Molly: recycled jewelry Clevenger, Cheryl: ceramics Coleman, Candace: fibers: fabric & yarn Cruickshank, Karen: oil paint on canvas Davis, Jennifer Carey: floral design Durland, Maud: watercolor Dutko, Sandy: mixed media Everts, Jody: mixed media Filipovic, Koka: mixed media Foster, Aviva Brandt: fused & flameworked glass

Foster, Judith: acrylic Foster, Scott A.: wood

Gallagher, Michelle: ceramic sculpture Gifford, Kay: watercolor, collage

Grainger, Angela: watercolor Greenwood, Sharon: ceramics Gunderson, Janice: jewelry Hansen, Sharon L: watercolor, acrylic Heitzman, Ashley May: jewelry Helton, Chris: watercolor, acrylic James. Amanda: watercolor Jansen, Mary: watercolor Joslyn, Vicki: beaded kumihimo jewelry Jozwiak, Bev: watercolor, acrylic Jurasevich, Virginia: wearable art - fiber Keen, Judy: fused glass Kleier, Steve: watercolor Kraiter, Kyle: glass Kroening, Holly J.: watercolor, fabric art Kuznitsky, Susan: pastel, oil Lehren, Shirley: watercolor Ludeman, Steve: watercolor Mader, Doug: metal Marcoe, Judy: garden art McDonald, Denise: pastel McEvers, Kathie: watercolor McFadden, Denise Joy: watercolor McGuire, Gary L.: wood art McNally, Jack: watercolor McNamee, Britt: mixed media, watercolor Mohney, John: watercolor, acrylic Mohney, Judy: watercolor, pen & ink Moonbeam, Judee: wearable art Morse, Sine: handcut paper art Nelson, Vickie: watercolor Nunn, Laura: watermedia, pastel Parker, Aleta: fabric Paul, Kristen: ceramics, indigo dyed