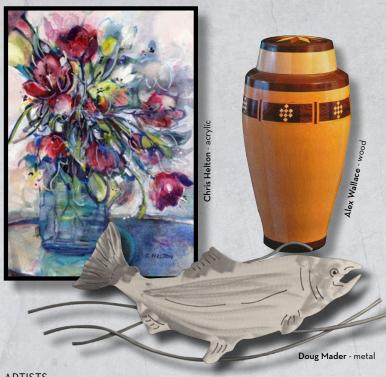

Foster, Judith: acrylic Foster, Scott A.: wood

Gallagher, Michelle: ceramic sculpture Gifford, Kay: watercolor, collage

Grainger, Angela: watercolor Greenwood, Sharon: ceramics Gunderson, Janice: jewelry Hansen, Sharon L: watercolor, acrylic Heitzman, Ashley May: jewelry Helton, Chris: watercolor, acrylic James. Amanda: watercolor Jansen, Mary: watercolor Joslyn, Vicki: beaded kumihimo jewelry Jozwiak, Bev: watercolor, acrylic Jurasevich, Virginia: wearable art - fiber Keen, Judy: fused glass Kleier, Steve: watercolor Kraiter, Kyle: glass Kroening, Holly J.: watercolor, fabric art Kuznitsky, Susan: pastel, oil Lehren, Shirley: watercolor Ludeman, Steve: watercolor Mader, Doug: metal Marcoe, Judy: garden art McDonald, Denise: pastel McEvers, Kathie: watercolor McFadden, Denise Joy: watercolor McGuire, Gary L.: wood art McNally, Jack: watercolor McNamee, Britt: mixed media, watercolor Mohney, John: watercolor, acrylic Mohney, Judy: watercolor, pen & ink Moonbeam, Judee: wearable art Morse, Sine: handcut paper art Nelson, Vickie: watercolor Nunn, Laura: watermedia, pastel Parker, Aleta: fabric Paul, Kristen: ceramics, indigo dyed